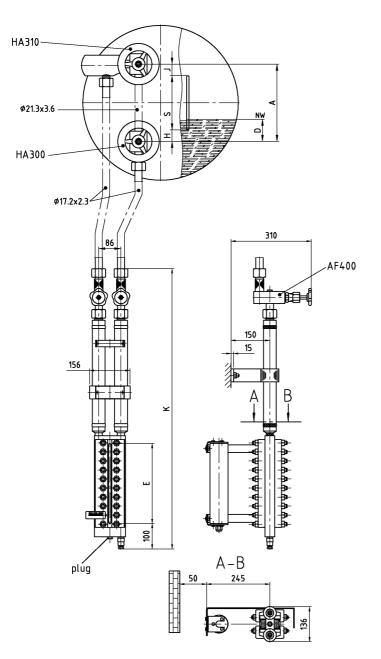

#### Technical basic equipment

- Body material stainless steel
- Sight length see table
- Illumination device IP67
- Shutoff valves type HA300, HA310 and HA320
- Indicator valves type AF410 and 411

### **Technical data**

| Allowable pressure    | PS         | [bar] | 10-200              |  |
|-----------------------|------------|-------|---------------------|--|
| Allowable temperature | TS [° C]   |       | 40                  |  |
| Indicator valve       | Туре       |       | AF 410              |  |
|                       | Data sheet |       | D-09-D-16362-0      |  |
| Shutoff valve         | Туре       |       | HA300, HA310, HA320 |  |
|                       | Data sheet |       | D-09-D-16363-0      |  |

# Dimensions

| Allowable pressure                                                               | PS  | [bar] | 10-50      | 80-200 |
|----------------------------------------------------------------------------------|-----|-------|------------|--------|
| Sight length                                                                     | E/S | [mm]  | 310 or 390 |        |
| All. temperature range on body<br>"remote level gauge" and on<br>indicator valve | TS  | [°C]  | 2 up to 40 |        |