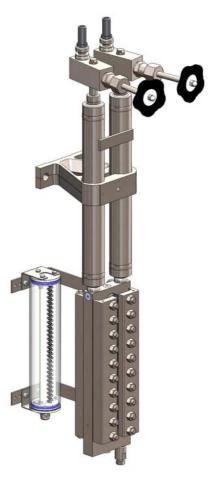

# Remote level gauge type G

With protective tube light LED

#### Technical basic equipment

- Body material stainless steel
- Sight length see table
- Illumination device IP67
- Shutoff valves type HA300, HA310 and HA320
- Indicator valves type AF410 and 411